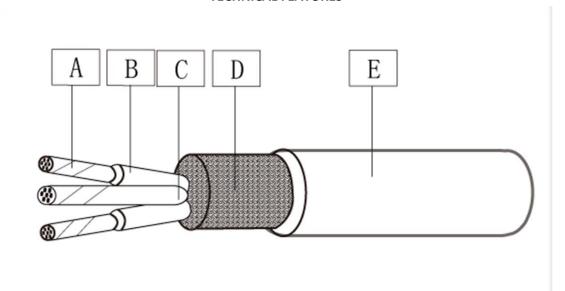

### A. Conductors:

### **Stranded RTD extension wire**

| Conductor        | Conductors Size(AWG) | NO.of Strands & Gauge |
|------------------|----------------------|-----------------------|
| Copper or Nickel | 26                   | 7/0.15mm              |

| _  |       |      |      |
|----|-------|------|------|
| ĸ  | Insul | 211  | nn:  |
| ъ. | IIISU | ıaıı | vii. |

# Braided fiberglass (400°C)

| Nominal Insulation Thickness | 0.45mm±0.2mm                                  |
|------------------------------|-----------------------------------------------|
| Color code                   | Red/ Red/White (2 cores red and 1 core white) |

## C. Assembly:

Three conductors (cores) twisted construction.

### D. Overall Jacket

**Braided fiberglass (400°C)** 

| Nominal Sheath Thickness | 0.25mm±0.2 |
|--------------------------|------------|
| Color code               | white      |

#### E. Metal Overbraid

Stainless steel round wire braid, 85% minimum coverage